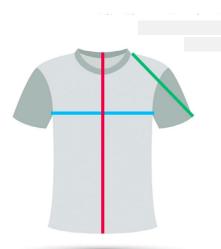

### How To Measure for the Perfect Fit:

### **CHEST ACROSS:**

Measure from armpit to armpit \*For chest circumference of item - double chest

### SLEEVE:

Measure from bottom on neck to fullest length of sleeve

### LENGTH:

Measure from top of collar to bottom of front hem

|                                                      | SIZE | CHEST ACROSS | SLEEVE | LENGTH |  |
|------------------------------------------------------|------|--------------|--------|--------|--|
| YOUTH                                                | XXS  | XX.XX"       | XX.XX" | XX.XX" |  |
|                                                      | XS   | XX.XX"       | XX.XX" | XX.XX" |  |
|                                                      | S    | XX.XX"       | XX.XX" | XX.XX" |  |
|                                                      | M    | XX.XX"       | XX.XX" | XX.XX" |  |
|                                                      | L    | XX.XX"       | XX.XX" | XX.XX" |  |
|                                                      | XL   | XX.XX"       | XX.XX" | XX.XX" |  |
|                                                      |      |              |        |        |  |
| ADULT                                                | XS   | XX.XX"       | XX.XX" | XX.XX" |  |
|                                                      | S    | XX.XX"       | XX.XX" | XX.XX" |  |
|                                                      | M    | XX.XX"       | XX.XX" | XX.XX" |  |
|                                                      | L    | XX.XX"       | XX.XX" | XX.XX" |  |
|                                                      | XL   | XX.XX"       | XX.XX" | XX.XX" |  |
|                                                      | XXL  | XX.XX"       | XX.XX" | XX.XX" |  |
| <b>SOCCER.COM</b> . *All measurements are in inches. |      |              |        |        |  |