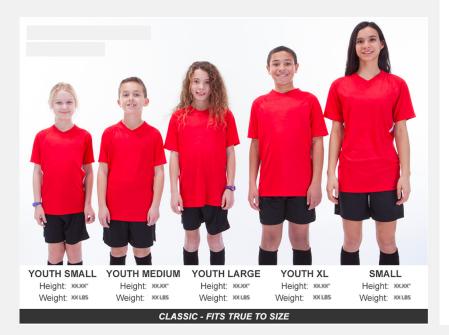

# **NOT SURE WHAT** SIZE TO ORDER?

We provide photos of real soccer players wearing your required jersey and short in each size alongside height and weight description to help you select the best size. We also include Sizing Charts links for each item on the product page.

**PLAYER SIZING CHART EXAMPLE** 

**PLAYER SIZING GUIDE EXAMPLE** 